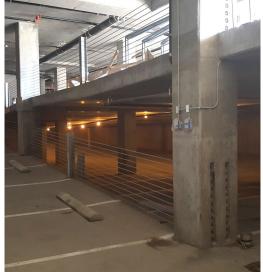

This Cast-in-place structure with four underground levels featuring an open ramp fold, was the perfect candidate to receive a system that allows ventilation through levels. With an 11-cable system, we brought pedestrian fall protection and vehicular restraint in the most cost-effective manner using embeds.

We run 7,200 LF of cable in just a week.

| VEHICULAR BARRIER       | CABLE SYSTEM      |
|-------------------------|-------------------|
|                         | E SYSTEMS, INC    |
| 5212 Midland Rd         | P: (703) 659-8388 |
| Midland, Virginia 52728 | F: (703) 659-9043 |