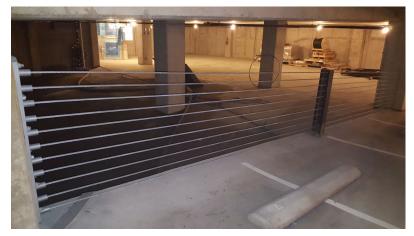

This Cast-in-place structure with four underground levels featuring an open ramp fold, was the perfect candidate to receive a system that allows ventilation through levels. With an 11-cable system, we brought pedestrian fall protection and vehicular restraint in the most cost-effective manner using embeds.

We run 7,200 LF of cable in just a week.

| VEHICULAR BARRIER       | CABLE SYSTEM      |
|-------------------------|-------------------|
|                         | E SYSTEMS, INC    |
| 5212 Midland Rd         | P: (703) 659-8388 |
| Midland, Virginia 52728 | F: (703) 659-9043 |