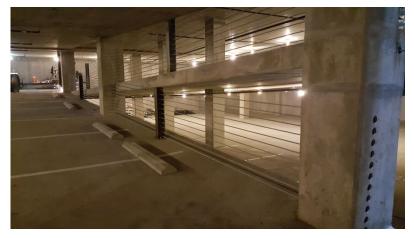

This Cast-in-place structure with four underground levels featuring an open ramp fold, was the perfect candidate to receive a system that allows ventilation through levels. With an 11-cable system, we brought pedestrian fall protection and vehicular restraint in the most cost-effective manner using embeds.

We run 7,200 LF of cable in just a week.

| VEHICULAR BARRIER       | CABLE SYSTEM      |
|-------------------------|-------------------|
|                         | E SYSTEMS, INC    |
| 5212 Midland Rd         | P: (703) 659-8388 |
| Midland, Virginia 52728 | F: (703) 659-9043 |