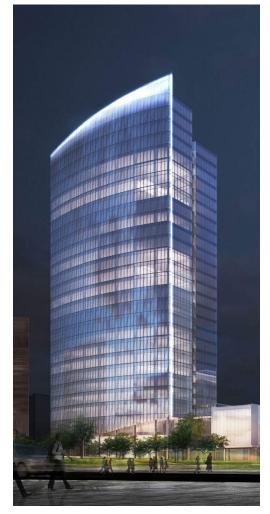

## © Barrier Cable Systems, Inc

Cleveland Concrete Contractors, erected this 417ft Inc tall structure that will serve to provide offices to Dominion Energy. The garage portion of the building has 4 underground levels and 3 above grade. After a few engineering BCSI provided challenges, а vehicular restraint and pedestrian fall protective system.

| PROJECT:   | Dominion Workplace<br>(February 2019) Richmond, VA |
|------------|----------------------------------------------------|
| CLIENT:    | Cleveland Cement Contractors, Inc                  |
| ARCHITECT: | Kendall / Heaton Associates, Inc.                  |
| OWNER:     | Dominion Resources                                 |