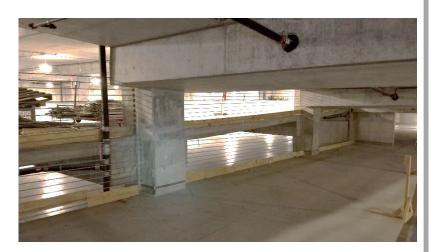

## © Barrier Cable Systems, Inc

Cleveland Concrete Contractors, erected this 417ft Inc tall structure that will serve to provide offices to Dominion Energy. The garage portion of the building has 4 underground levels and 3 above grade. After a few engineering BCSI provided challenges, а vehicular restraint and pedestrian fall protective system.