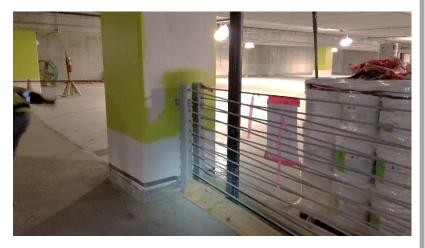

## © Barrier Cable Systems, Inc

Cleveland Concrete Contractors, erected this 417ft Inc tall structure that will serve to provide offices to Dominion Energy. The garage portion of the building has 4 underground levels and 3 above grade. After a few engineering BCSI provided challenges, а vehicular restraint and pedestrian fall protective system.