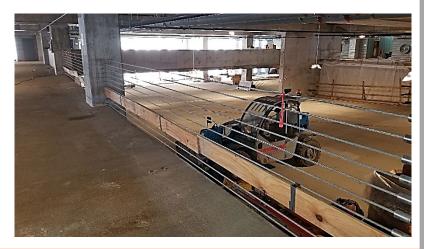

## © Barrier Cable Systems, Inc

Cleveland Concrete Contractors, erected this 417ft Inc tall structure that will serve to provide offices to Dominion Energy. The garage portion of the building has 4 underground levels and 3 above grade. After a few engineering BCSI provided challenges, а vehicular restraint and pedestrian fall protective system.