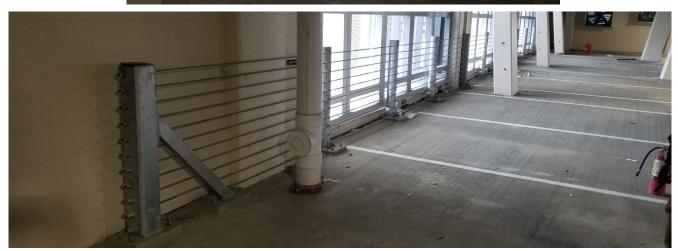

With a more restricting deflection criteria, and a three-level above ground parking garage requiring vehicular restraint and pedestrian fall protection, this high-rise structure stands out against the surrounding buildings.

We combined bollards, embeds, vertical and face-mounted supports to achive the Design Team restrictive requirement.

Spanning for more than two years and requiring a lot of coordination and fine tuning with other trades, we finished it with the rewarding sensation of a well-done job.