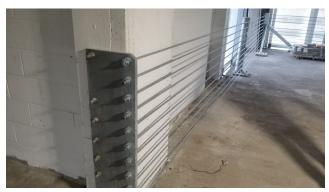

With a more restricting deflection criteria, and a three-level above ground parking garage requiring vehicular restraint and pedestrian fall protection, this high-rise structure stands out against the surrounding buildings.

We combined bollards, embeds, vertical and face-mounted supports to achive the Design Team restrictive requirement.

Spanning for more than two years and requiring a lot of coordination and fine tuning with other trades, we finished it with the rewarding sensation of a well-done job.