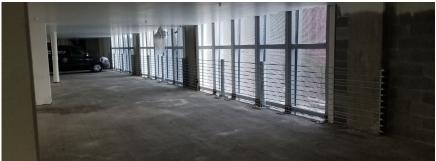

With a more restricting deflection criteria, and a three-level above ground parking garage requiring vehicular restraint and pedestrian fall protection, this high-rise structure stands out against the surrounding buildings.

We combined bollards, embeds, vertical and face-mounted supports to achive the Design Team restrictive requirement.

Spanning for more than two years and requiring a lot of coordination and fine tuning with other trades, we finished it with the rewarding sensation of a well-done job.