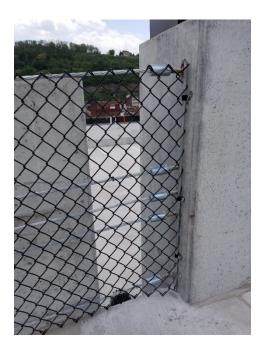

## © Barrier Cable Systems, Inc

NRP had this 7-story precast parking garage finished when they contacted BCSI. Due to the structure's residual capacity, the amount of tension allowed for the Barrier Cable solution was limited. BCSI designed a vehicular restraint and pedestrian fall protection system with only 5 cables and heavy-duty chain-link fence atttached to it. That provided a fully code compliant solution. Within two months from initial request BCSI completed the project.