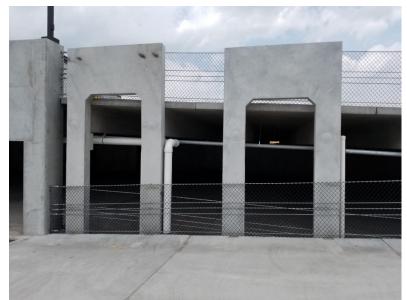

## © Barrier Cable Systems, Inc

NRP had this 7-story precast parking garage finished when they contacted BCSI. Due to the structure's residual capacity, the amount of tension allowed for the Barrier Cable solution was limited. BCSI designed a vehicular restraint and pedestrian fall protection system with only 5 cables and heavy-duty chain-link fence atttached to it. That provided a fully code compliant solution. Within two months from initial request BCSI completed the project.