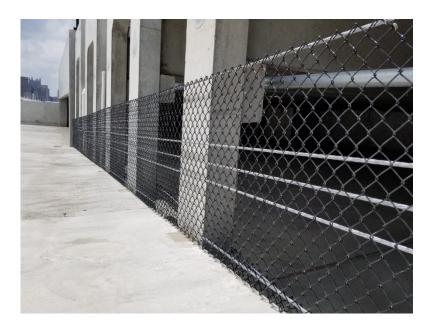

## © Barrier Cable Systems, Inc

NRP had this 7-story precast parking garage finished when they contacted BCSI. Due to the structure's residual capacity, the amount of tension allowed for the Barrier Cable solution was limited. BCSI designed a vehicular restraint and pedestrian fall protection system with only 5 cables and heavy-duty chain-link fence atttached to it. That provided a fully code compliant solution. Within two months from initial request BCSI completed the project.